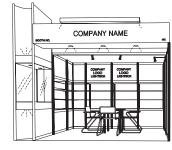

## Option 10

#### 12 sq.m. Premium Booth C 特級展位

- Front tall showcase in light orange sticker lamination w/. 2 (100w) recess downlight & 2 (50w) uplight & downlight (1mW x 0.5D x 3.5mH) 橙黃色前門高身陳列櫃連 2 盞 100 瓦特隱藏式射燈及 2 盞 50 瓦特石英燈
- Tall showcase in light orange sticker lamination w/. 2 (without glass door) w/. 2 layers glass shelf. 3 (50w) halogen downlight, cabinet underneath (1mW x 0.5mD x 3.5mH) x 5.5

橙黃色前門高身陳列櫃連 2 層玻璃層板 (不連玻璃門), 地櫃及 3 盞 50 瓦特石英燈 x 5.5

- Pegboard with 20 hooks (1mW x 2.5mH) 有孔陳列板連 20 個掛勾
- 1 Square meeting table (0.7m x 0.7m x 0.75mH) 正方檯1張
- 3 Black leather chair 黑皮椅 3 張
- 100 瓦特長臂射燈 x 1 100w Spotlight x 2, 100 瓦特射燈 x 2
- 500 瓦特方腳插座 1 個
- Company logo lightbox 公司商標燈箱









50w Halogen downlight (under fascia) x 3 50 瓦特石英燈(招牌底)x 3 500w Square power pin socket x 1



### Booth Specification 展台規格:

#### Option 12

### 9 sq.m. Deluxe Booth 9 平方米高級展位

Tall showcase in black and golden sticker lamination, 1 layer of glass shelf, 2 x 50w Halogen downlights 黑金色高身陳列飾櫃連 1 層玻璃層板及

2 盞 50 瓦特石英燈 (1mL x 0.5mD x 2.5mH)

- 5.5m Cabinet in golden sticker lamination 5.5 米金色地櫃 (1mL x 0.5mD x 0.75mH)
- 12m Wooden shelf 12 米層板 (1 mL x 0.3mD)
- Square meeting table 正方檯 (0.7m x 0.7m x 0.75mH)
- 3 Black leather chairs 黑皮椅 3 張
- Longarmed Spotlight with 23w Energy saving lamp (yellow light) x 6 長臂射燈 (23 瓦特慳電燈膽) (黃光) 6 枝
- 50w Halogen light (for fascia) x 3 50 瓦特石英燈 (射招牌) 3 枝
- 500w Square power pin socket x 1 500 瓦特方腳插座 1 個



### Option 14

#### 9 sq.m. Green Booth 9 平方米綠色展位

- 0.7mH Fascia 公司名稱 (0.7 米高)

- (1mL x 0.5mW x 0.75mH) . 儲物櫃 (1 米長 x0.5 米闊 x0.75 米高)
- 2 Layers o