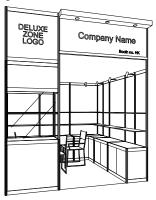

- 500 瓦特方腳插座 1 個
- Company logo lightbox 公司商標燈箱









50w Halogen downlight (under fascia) x 3 50 瓦特石英燈(招牌底)x 3 500w Square power pin socket x 1



### Booth Specification 展台規格:

#### Option 12

### 9 sq.m. Deluxe Booth 9 平方米高級展位

Tall showcase in black and golden sticker lamination, 1 layer of glass shelf, 2 x 50w Halogen downlights 黑金色高身陳列飾櫃連 1 層玻璃層板及

2 盞 50 瓦特石英燈 (1mL x 0.5mD x 2.5mH)

- 5.5m Cabinet in golden sticker lamination 5.5 米金色地櫃 (1mL x 0.5mD x 0.75mH)
- 12m Wooden shelf 12 米層板 (1 mL x 0.3mD)
- Square meeting table 正方檯 (0.7m x 0.7m x 0.75mH)
- 3 Black leather chairs 黑皮椅 3 張
- Longarmed Spotlight with 23w Energy saving lamp (yellow light) x 6 長臂射燈 (23 瓦特慳電燈膽) (黃光) 6 枝
- 50w Halogen light (for fascia) x 3 50 瓦特石英燈 (射招牌) 3 枝
- 500w Square power pin socket x 1 500 瓦特方腳插座 1 個



### Option 14

#### 9 sq.m. Green Booth 9 平方米綠色展位

- 0.7mH Fascia 公司名稱 (0.7 米高)

- (1mL x 0.5mW x 0.75mH) . 儲物櫃 (1 米長 x0.5 米闊 x0.75 米高)
- 2 Layers of 3m slope wooden display shelf
- 1 Meeting table with 3 chairs 會議桌1張及椅子3張



#### Option 13

#### 12 sq.m. Deluxe Booth 12 平方米高級展位

 Tall showcase in black and golden sticker lamination, 1 layer of glass shell, 2 x 50w Halogen downlights 黑金色高身陳列櫃連一層玻璃層板及 2 盞 50 瓦特石英燈

- 6.5m Lockable cabinet in golden sticker lamination 6.5 米金色有鎖地櫃
- 14m Wooden shelf (flat) 14 米層板
- Square meeting table
- 正方檯 (0.7m x 0.7m x 0.75mH) • 3 Black leather chairs 黑皮椅 3 張
- Longarmed Spotlight with 23w Energy saving lamp (yellow light) x 8 長臂射燈 (23 瓦特慳電燈膽) (黃光) 8 枝
- 50w Halogen light (for fascia) x 3 50 瓦特石英燈(射招牌)3枝
- 500w Square power pin socket x 1 500 瓦特方腳插座 1 個