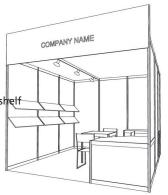

平方米高級展位

Tall showcase in black and golden sticker lamination, 1 layer of glass shelf, 2 x 50w Halogen downlights 黑金色高身陳列飾櫃連 1 層玻璃層板及

2 盞 50 瓦特石英燈 (1mL x 0.5mD x 2.5mH)

- 5.5m Cabinet in golden sticker lamination 5.5 米金色地櫃 (1mL x 0.5mD x 0.75mH)
- 12m Wooden shelf 12 米層板 (1 mL x 0.3mD)
- Square meeting table 正方檯 (0.7m x 0.7m x 0.75mH)
- 3 Black leather chairs 黑皮椅 3 張
- Longarmed Spotlight with 23w Energy saving lamp (yellow light) x 6 長臂射燈 (23 瓦特慳電燈膽) (黃光) 6 枝
- 50w Halogen light (for fascia) x 3 50 瓦特石英燈 (射招牌) 3 枝
- 500w Square power pin socket x 1 500 瓦特方腳插座 1 個



### Option 14

#### 9 sq.m. Green Booth 9 平方米綠色展位

- 0.7mH Fascia 公司名稱 (0.7 米高)

- (1mL x 0.5mW x 0.75mH) . 儲物櫃 (1 米長 x0.5 米闊 x0.75 米高)
- 2 Layers of 3m slope wooden display shelf
- 1 Meeting table with 3 chairs 會議桌1張及椅子3張



#### Option 13

#### 12 sq.m. Deluxe Booth 12 平方米高級展位

 Tall showcase in black and golden sticker lamination, 1 layer of glass shell, 2 x 50w Halogen downlights 黑金色高身陳列櫃連一層玻璃層板及 2 盞 50 瓦特石英燈

- 6.5m Lockable cabinet in golden sticker lamination 6.5 米金色有鎖地櫃
- 14m Wooden shelf (flat) 14 米層板
- Square meeting table
- 正方檯 (0.7m x 0.7m x 0.75mH) • 3 Black leather chairs 黑皮椅 3 張
- Longarmed Spotlight with 23w Energy saving lamp (yellow light) x 8 長臂射燈 (23 瓦特慳電燈膽) (黃光) 8 枝
- 50w Halogen light (for fascia) x 3 50 瓦特石英燈(射招牌)3枝
- 500w Square power pin socket x 1 500 瓦特方腳插座 1 個



#### Option 15

#### 12 sq.m. Green Booth 12 平方米綠色展位

- 0.7mH Fascia 公司名稱 (0.7 米高)
- Partition 圍板
- Carpet in green 綠色地毯
- 1 Display platform 五方形平台 1 個
- Cabinet with sliding doors (1mL x 0.5mW x 0.75mH) 儲物櫃 (1 米長 x0.5 米闊